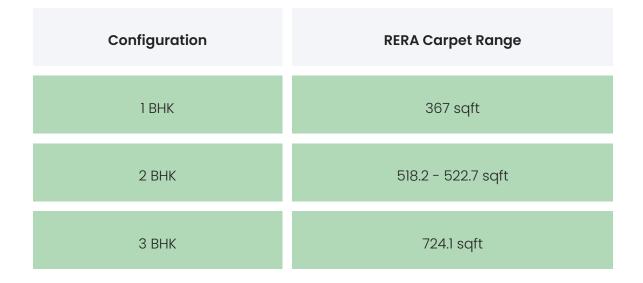

### **PROJECT & AMENITIES**

| Time Line                     | Size         | Typography        |
|-------------------------------|--------------|-------------------|
| Completed on 31st March, 2025 | 1285.26 Sqmt | 1 ВНК,2 ВНК,3 ВНК |